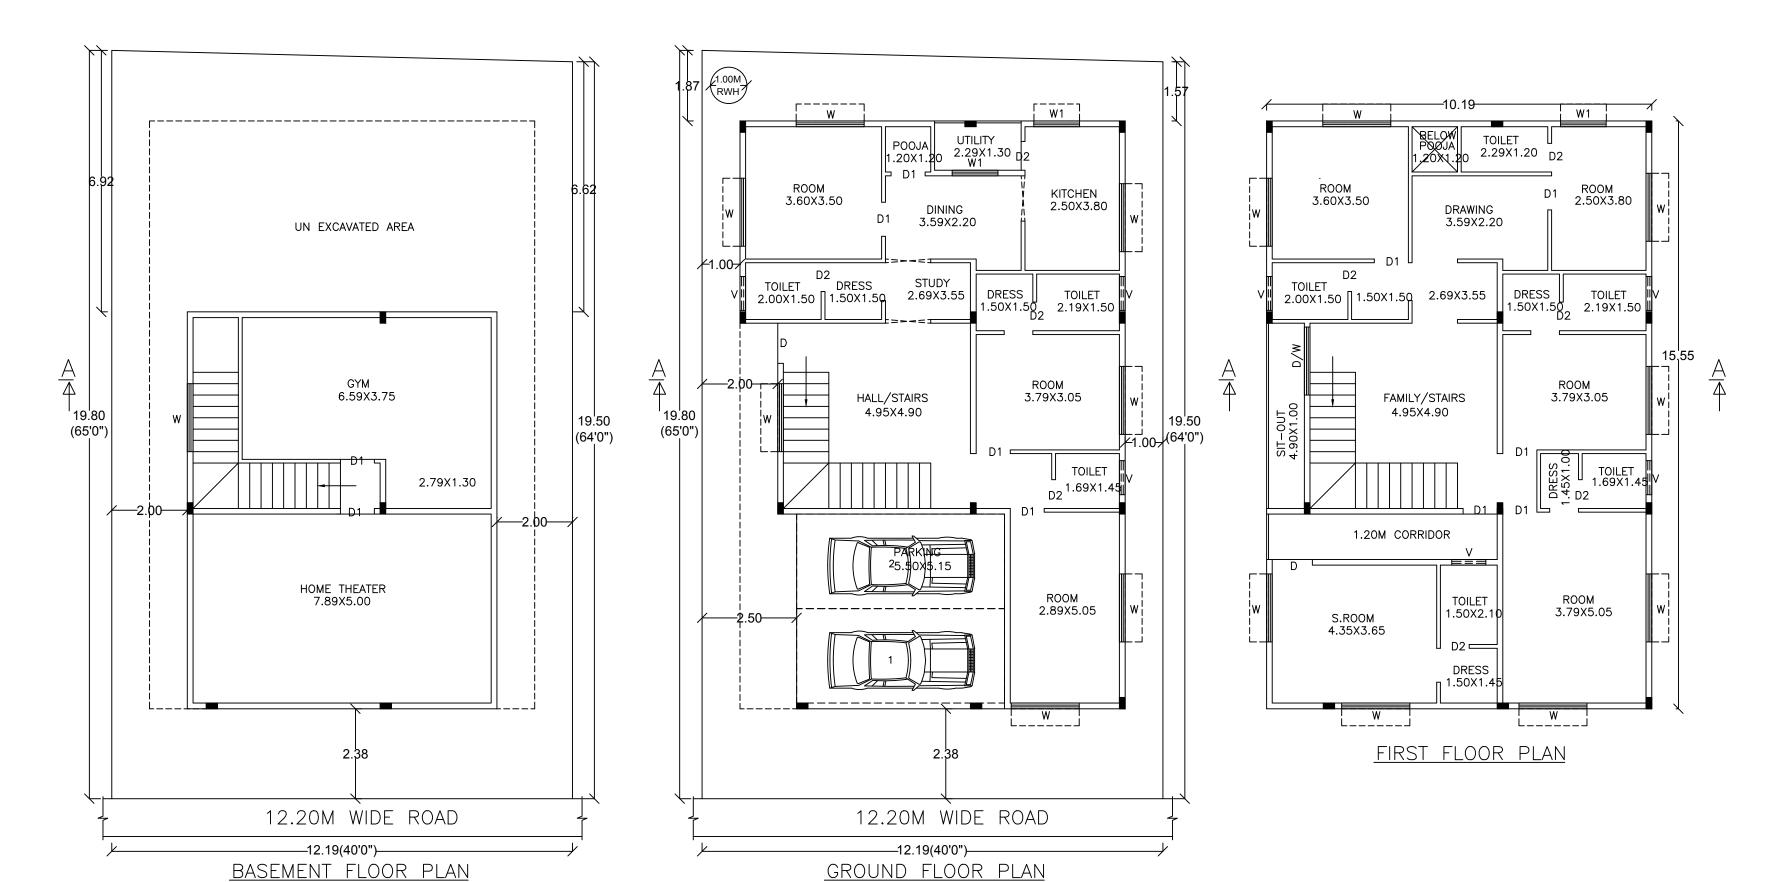

# Block :A (RESI)

| Floor Name                    | Total Built Up<br>Area (Sq.mt.) |           |      |         | Proposed FAR<br>Area<br>(Sq.mt.) | Total FAR<br>Area (Sq.mt.) | Tnmt (No.) |
|-------------------------------|---------------------------------|-----------|------|---------|----------------------------------|----------------------------|------------|
|                               |                                 | StairCase | Void | Parking | Resi.                            |                            |            |
| Terrace Floor                 | 20.48                           | 20.48     | 0.00 | 0.00    | 0.00                             | 0.00                       | 00         |
| First Floor                   | 158.45                          |           | 1.44 | 0.00    | 157.01                           | 157.01                     | 00         |
| Ground Floor                  | 153.40                          | 0.00      |      | 36.05   | 117.35                           | 117.35                     | 00         |
| Basement<br>Floor             | 86.00                           | 0.00      | 0.00 |         | 86.00                            | 86.00                      | 01         |
| Total:                        | 418.33                          | 20.48     | 1.44 | 36.05   | 360.36                           | 360.36                     | 01         |
| Total Number of Same Blocks : | 1                               |           |      |         |                                  |                            |            |
| Total:                        | 418.33                          | 20.48     | 1.44 |         | 360.36                           | 360.36                     | 01         |

UnitBUA Table for Block :A (RESI)

| FLOOR                  | Name    | UnitBUA Type | UnitBUA Area | Carpet Area | No. of Rooms | No. of Tenement |
|------------------------|---------|--------------|--------------|-------------|--------------|-----------------|
| GROUND<br>FLOOR PLAN   | SPLIT 1 | FLAT         | 0.00         | 0.00        | 11           | 0               |
| BASEMENT<br>FLOOR PLAN | SPLIT 1 | FLAT         | 353.04       | 305.75      | 2            | 1               |
| FIRST FLOOR<br>PLAN    | SPLIT 1 | FLAT         | 0.00         | 0.00        | 13           | 0               |
| Total:                 | -       | -            | 353.04       | 305.75      | 26           | 1               |

# FAR &Tenement Details

| Block        | No. of Same<br>Bldg | Total Built Up<br>Area (Sq.mt.) | Deductions (Area in Sq.mt.)  StairCase Void Parking |      | Proposed<br>FAR Area<br>(Sq.mt.)<br>Resi. | Total FAR<br>Area<br>(Sq.mt.) | Tnmt (No.) |      |
|--------------|---------------------|---------------------------------|-----------------------------------------------------|------|-------------------------------------------|-------------------------------|------------|------|
| A (RESI)     | 1                   | 418.33                          | 20.48                                               | 1.44 | 36.05                                     | 360.36                        | 360.36     | 01   |
| Grand Total: | 1                   | 418.33                          | 20.48                                               | 1.44 | 36.05                                     | 360.36                        | 360.36     | 1.00 |