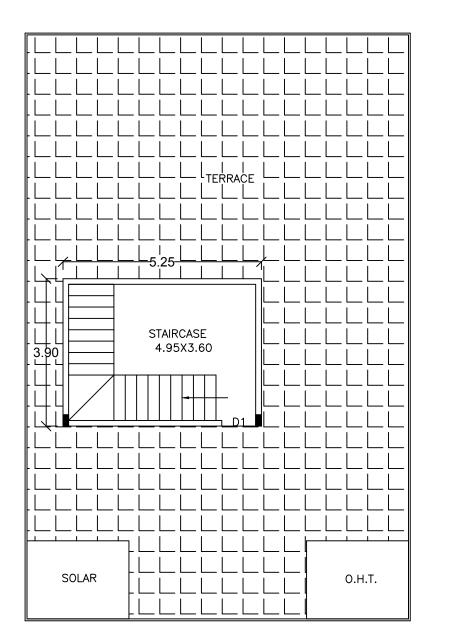

TERRACE FLOOR PLAN

# Block :A (RESI)

| Floor Name                    | Total Built Up<br>Area (Sq.mt.) |           |      |         | Proposed FAR<br>Area<br>(Sq.mt.) | Total FAR<br>Area (Sq.mt.) | Tnmt (No.) |
|-------------------------------|---------------------------------|-----------|------|---------|----------------------------------|----------------------------|------------|
|                               |                                 | StairCase | Void | Parking | Resi.                            |                            |            |
| Terrace Floor                 | 20.48                           | 20.48     | 0.00 | 0.00    | 0.00                             | 0.00                       | 00         |
| First Floor                   | 158.45                          |           | 1.44 | 0.00    | 157.01                           | 157.01                     | 00         |
| Ground Floor                  | 153.40                          | 0.00      |      | 36.05   | 117.35                           | 117.35                     | 00         |
| Basement<br>Floor             | 86.00                           | 0.00      | 0.00 |         | 86.00                            | 86.00                      | 01         |
| Total:                        | 418.33                          | 20.48     | 1.44 | 36.05   | 360.36                           | 360.36                     | 01         |
| Total Number of Same Blocks : | 1                               |           |      |         |                                  |                            |            |
| Total:                        | 418.33                          | 20.48     | 1.44 |         | 360.36                           | 360.36                     | 01         |