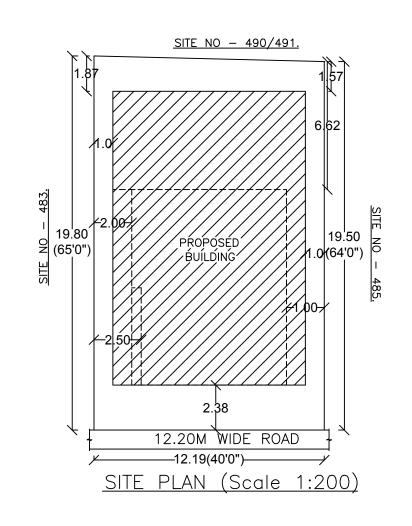

| AREA STATEMENT (BBMP)   VERSION DATE: 01/11/2018                                                                                                                                                                                                                                                                                                                                                                                                                                                                                                                                                                                                                                                                                                                                                                                                                                                                                                                                                                                                                                                                                                                                                                                                                                                                                                                | <b>'</b>                               | VERSION NO.: 1.0.11                   |                                       |  |  |
|-----------------------------------------------------------------------------------------------------------------------------------------------------------------------------------------------------------------------------------------------------------------------------------------------------------------------------------------------------------------------------------------------------------------------------------------------------------------------------------------------------------------------------------------------------------------------------------------------------------------------------------------------------------------------------------------------------------------------------------------------------------------------------------------------------------------------------------------------------------------------------------------------------------------------------------------------------------------------------------------------------------------------------------------------------------------------------------------------------------------------------------------------------------------------------------------------------------------------------------------------------------------------------------------------------------------------------------------------------------------|----------------------------------------|---------------------------------------|---------------------------------------|--|--|
| PROJECT DETAIL:   Authority: BBMP                                                                                                                                                                                                                                                                                                                                                                                                                                                                                                                                                                                                                                                                                                                                                                                                                                                                                                                                                                                                                                                                                                                                                                                                                                                                                                                               | AREA STATEMENT (BBMP)                  |                                       |                                       |  |  |
| Inward_No:   BBMP/Ad_Com_/RJH/1788/19-20                                                                                                                                                                                                                                                                                                                                                                                                                                                                                                                                                                                                                                                                                                                                                                                                                                                                                                                                                                                                                                                                                                                                                                                                                                                                                                                        | PROJECT DETAIL:                        |                                       |                                       |  |  |
| BBMPÄd.Com/RJH/1788/19-20                                                                                                                                                                                                                                                                                                                                                                                                                                                                                                                                                                                                                                                                                                                                                                                                                                                                                                                                                                                                                                                                                                                                                                                                                                                                                                                                       | Authority: BBMP                        | Plot Use: Residential                 |                                       |  |  |
| Proposal Type: Building Permission Plot/Sub Plot No.: NO-484  Nature of Sanction: New Khata No. (As per Khata Extract): KATHA NO-267/F-484, Localiny / Street of the property: NO-484, KATHA NO-267/F-484, BEL, HEROHALLI, WARD NO-72, BANGALORE.  Building Line Specified as per Z.R: NA  Zone: Rajarajeshwarinagar  Ward: Ward-072  Planning District: 302-Herohalli  AREA DETAILS: SQ.MT.  AREA OF PLOT (Minimum) (A) 239.53  NET AREA OF PLOT (A-Deductions) 239.53  COVERAGE CHECK  Permissible Coverage area (75.00 %) 179.65  Proposed Coverage Area (64.04 %) 153.40  Achieved Net coverage area (64.04 %) 153.40  Balance coverage area left (10.96 %) 26.25  FAR CHECK  Permissible F.A.R. as per zoning regulation 2015 (1.75) 419.18  Additional F.A.R within Ring I and II (for amalgamated plot -) 0.00  Allowable TDR Area (60% of Perm.FAR) 0.00  Premium FAR for Plot within Impact Zone (-) 0.00  Total Perm. FAR area (1.75) 419.18  Residential FAR (100.00%) 360.36  Proposed FAR Area 360.36  Achieved Net FAR Area (1.50) 360.36  Balance FAR Area (0.25) 58.82  BUILT UP AREA CHECK                                                                                                                                                                                                                                                     | BBMP/Ad.Com./RJH/1788/19-20            | Plot SubUse: Plotted Resi development |                                       |  |  |
| Nature of Sanction: New         Khata No. (As per Khata Extract): KATHA NO-267/F-484,           Location: Ring-III         Locality / Street of the property: NO-484, KATHA NO-267/F-484, BEL, HEROHALLI, WARD NO-72, BANGALORE.           Building Line Specified as per Z.R: NA         SQ.MT.           Zone: Rajarajeshwarinagar         Ward: Ward-072           Planning District: 302-Herohalli         SQ.MT.           AREA OF PLOT (Minimum)         (A)         239.53           NET AREA OF PLOT (Minimum)         (A-Deductions)         239.53           COVERAGE CHECK         Permissible Coverage area (75.00 %)         179.65           Proposed Coverage Area (64.04 %)         153.40           Achieved Net coverage area (64.04 %)         153.40           Balance coverage area left (10.96 %)         26.25           FAR CHECK         Permissible F.A.R. as per zoning regulation 2015 (1.75)         419.18           Additional F.A.R within Ring I and II (for amalgamated plot -)         0.00           Allowable TDR Area (60% of Perm.FAR)         0.00           Premium FAR for Plot within Impact Zone (-)         0.00           Total Perm. FAR area (1.75)         419.18           Residential FAR (10.00%)         360.36           Proposed FAR Area         360.36           Balance FAR Area (0.25)         58.82 | Application Type: Suvarna Parvangi     | Land Use Zone: Residential (Main)     |                                       |  |  |
| Locality   Street of the property: NO-484, KATHA NO-267/F-484, BEL, HEROHALLI, WARD NO-72, BANGALORE.                                                                                                                                                                                                                                                                                                                                                                                                                                                                                                                                                                                                                                                                                                                                                                                                                                                                                                                                                                                                                                                                                                                                                                                                                                                           | Proposal Type: Building Permission     | Plot/Sub Plot No.: NO-484             |                                       |  |  |
| HEROHALLI, WARD NO-72, BANGALORE.                                                                                                                                                                                                                                                                                                                                                                                                                                                                                                                                                                                                                                                                                                                                                                                                                                                                                                                                                                                                                                                                                                                                                                                                                                                                                                                               | Nature of Sanction: New                | \                                     | · · · · · · · · · · · · · · · · · · · |  |  |
| Zone: Rajarajeshwarinagar           Ward: Ward-072           Planning District: 302-Herohalli           AREA DETAILS:         \$Q.MT.           AREA OF PLOT (Minimum)         (A)         239.53           NET AREA OF PLOT         (A-Deductions)         239.53           COVERAGE CHECK         Permissible Coverage area (75.00 %)         179.65           Proposed Coverage Area (64.04 %)         153.40           Achieved Net coverage area ( 64.04 %)         153.40           Balance coverage area left ( 10.96 %)         26.25           FAR CHECK         Permissible F.A.R. as per zoning regulation 2015 ( 1.75 )         419.18           Additional F.A.R within Ring I and II ( for amalgamated plot -)         0.00           Allowable TDR Area (60% of Perm.FAR)         0.00           Premium FAR for Plot within Impact Zone ( -)         0.00           Total Perm. FAR area ( 1.75 )         419.18           Residential FAR (100.00%)         360.36           Proposed FAR Area         360.36           Achieved Net FAR Area ( 1.50 )         360.36           Balance FAR Area ( 0.25 )         58.82           BUILT UP AREA CHECK         Proposed BuiltUp Area         418.33                                                                                                                                             | -                                      |                                       |                                       |  |  |
| Ward: Ward-072         Planning District: 302-Herohalli           AREA DETAILS:         SQ.MT.           AREA OF PLOT (Minimum)         (A)         239.53           NET AREA OF PLOT         (A-Deductions)         239.53           COVERAGE CHECK         Permissible Coverage area (75.00 %)         179.65           Proposed Coverage Area (64.04 %)         153.40           Achieved Net coverage area (64.04 %)         153.40           Balance coverage area left (10.96 %)         26.25           FAR CHECK         Permissible F.A.R. as per zoning regulation 2015 (1.75)         419.18           Additional F.A.R within Ring I and II (for amalgamated plot -)         0.00           Allowable TDR Area (60% of Perm.FAR)         0.00           Premium FAR for Plot within Impact Zone (-)         0.00           Total Perm. FAR area (1.75)         419.18           Residential FAR (100.00%)         360.36           Proposed FAR Area         360.36           Achieved Net FAR Area (1.50)         360.36           Balance FAR Area (0.25)         58.82           BUILT UP AREA CHECK         418.33                                                                                                                                                                                                                              | Building Line Specified as per Z.R: NA |                                       |                                       |  |  |
| Planning District: 302-Herohalli         SQ.MT.           AREA DETAILS:         SQ.MT.           AREA OF PLOT (Minimum)         (A)         239.53           NET AREA OF PLOT         (A-Deductions)         239.53           COVERAGE CHECK         Permissible Coverage area (75.00 %)         179.65           Proposed Coverage Area (64.04 %)         153.40           Achieved Net coverage area (64.04 %)         153.40           Balance coverage area left (10.96 %)         26.25           FAR CHECK           Permissible F.A.R. as per zoning regulation 2015 (1.75)         419.18           Additional F.A.R within Ring I and II (for amalgamated plot -)         0.00           Allowable TDR Area (60% of Perm.FAR)         0.00           Premium FAR for Plot within Impact Zone (-)         0.00           Total Perm. FAR area (1.75)         419.18           Residential FAR (100.00%)         360.36           Proposed FAR Area         360.36           Achieved Net FAR Area (1.50)         360.36           Balance FAR Area (0.25)         58.82           BUILT UP AREA CHECK           Proposed BuiltUp Area         418.33                                                                                                                                                                                                    | Zone: Rajarajeshwarinagar              |                                       |                                       |  |  |
| AREA DETAILS: SQ.MT.  AREA OF PLOT (Minimum) (A) 239.53  NET AREA OF PLOT (A-Deductions) 239.53  COVERAGE CHECK  Permissible Coverage area (75.00 %) 179.65  Proposed Coverage Area (64.04 %) 153.40  Achieved Net coverage area (64.04 %) 153.40  Balance coverage area left (10.96 %) 26.25  FAR CHECK  Permissible F.A.R. as per zoning regulation 2015 (1.75) 419.18  Additional F.A.R within Ring I and II (for amalgamated plot -) 0.00  Allowable TDR Area (60% of Perm.FAR) 0.00  Premium FAR for Plot within Impact Zone (-) 0.00  Total Perm. FAR area (1.75) 419.18  Residential FAR (100.00%) 360.36  Proposed FAR Area 360.36  Achieved Net FAR Area (1.50) 360.36  Balance FAR Area (0.25) 58.82  BUILT UP AREA CHECK                                                                                                                                                                                                                                                                                                                                                                                                                                                                                                                                                                                                                             | Ward: Ward-072                         |                                       |                                       |  |  |
| AREA OF PLOT (Minimum)       (A)       239.53         NET AREA OF PLOT (A-Deductions)       239.53         COVERAGE CHECK       Permissible Coverage area (75.00 %)       179.65         Proposed Coverage Area (64.04 %)       153.40         Achieved Net coverage area (64.04 %)       153.40         Balance coverage area left (10.96 %)       26.25         FAR CHECK       Permissible F.A.R. as per zoning regulation 2015 (1.75)       419.18         Additional F.A.R within Ring I and II (for amalgamated plot -)       0.00         Allowable TDR Area (60% of Perm.FAR)       0.00         Premium FAR for Plot within Impact Zone (-)       0.00         Total Perm. FAR area (1.75)       419.18         Residential FAR (100.00%)       360.36         Proposed FAR Area       360.36         Achieved Net FAR Area (1.50)       360.36         Balance FAR Area (0.25)       58.82         BUILT UP AREA CHECK       Proposed BuiltUp Area       418.33                                                                                                                                                                                                                                                                                                                                                                                       | Planning District: 302-Herohalli       |                                       |                                       |  |  |
| NET AREA OF PLOT       (A-Deductions)       239.53         COVERAGE CHECK       Permissible Coverage area (75.00 %)       179.65         Proposed Coverage Area (64.04 %)       153.40         Achieved Net coverage area (64.04 %)       153.40         Balance coverage area left (10.96 %)       26.25         FAR CHECK       Permissible F.A.R. as per zoning regulation 2015 (1.75)       419.18         Additional F.A.R within Ring I and II (for amalgamated plot -)       0.00         Allowable TDR Area (60% of Perm.FAR)       0.00         Premium FAR for Plot within Impact Zone (-)       0.00         Total Perm. FAR area (1.75)       419.18         Residential FAR (100.00%)       360.36         Proposed FAR Area       360.36         Achieved Net FAR Area (1.50)       360.36         Balance FAR Area (0.25)       58.82         BUILT UP AREA CHECK       Proposed BuiltUp Area       418.33                                                                                                                                                                                                                                                                                                                                                                                                                                       | AREA DETAILS:                          |                                       | SQ.MT.                                |  |  |
| COVERAGE CHECK         Permissible Coverage area (75.00 %)         179.65           Proposed Coverage Area (64.04 %)         153.40           Achieved Net coverage area (64.04 %)         153.40           Balance coverage area left (10.96 %)         26.25           FAR CHECK         Permissible F.A.R. as per zoning regulation 2015 (1.75)         419.18           Additional F.A.R within Ring I and II (for amalgamated plot -)         0.00           Allowable TDR Area (60% of Perm.FAR)         0.00           Premium FAR for Plot within Impact Zone (-)         0.00           Total Perm. FAR area (1.75)         419.18           Residential FAR (100.00%)         360.36           Proposed FAR Area         360.36           Achieved Net FAR Area (1.50)         360.36           Balance FAR Area (0.25)         58.82           BUILT UP AREA CHECK         Proposed BuiltUp Area         418.33                                                                                                                                                                                                                                                                                                                                                                                                                                      | AREA OF PLOT (Minimum)                 | (A)                                   | 239.53                                |  |  |
| Permissible Coverage area (75.00 %)         179.65           Proposed Coverage Area (64.04 %)         153.40           Achieved Net coverage area (64.04 %)         153.40           Balance coverage area left (10.96 %)         26.25           FAR CHECK           Permissible F.A.R. as per zoning regulation 2015 (1.75)         419.18           Additional F.A.R within Ring I and II ( for amalgamated plot -)         0.00           Allowable TDR Area (60% of Perm.FAR)         0.00           Premium FAR for Plot within Impact Zone (-)         0.00           Total Perm. FAR area (1.75)         419.18           Residential FAR (100.00%)         360.36           Proposed FAR Area         360.36           Achieved Net FAR Area (1.50)         360.36           Balance FAR Area (0.25)         58.82           BUILT UP AREA CHECK         Proposed BuiltUp Area         418.33                                                                                                                                                                                                                                                                                                                                                                                                                                                          | NET AREA OF PLOT                       | (A-Deductions)                        | 239.53                                |  |  |
| Proposed Coverage Area (64.04 %)       153.40         Achieved Net coverage area (64.04 %)       26.25         Balance coverage area left (10.96 %)       26.25         FAR CHECK       419.18         Permissible F.A.R. as per zoning regulation 2015 (1.75)       419.18         Additional F.A.R within Ring I and II (for amalgamated plot -)       0.00         Allowable TDR Area (60% of Perm.FAR)       0.00         Premium FAR for Plot within Impact Zone (-)       0.00         Total Perm. FAR area (1.75)       419.18         Residential FAR (100.00%)       360.36         Proposed FAR Area       360.36         Achieved Net FAR Area (1.50)       360.36         Balance FAR Area (0.25)       58.82         BUILT UP AREA CHECK       418.33                                                                                                                                                                                                                                                                                                                                                                                                                                                                                                                                                                                              | COVERAGE CHECK                         |                                       |                                       |  |  |
| Achieved Net coverage area (64.04 %)  Balance coverage area left (10.96 %)  FAR CHECK  Permissible F.A.R. as per zoning regulation 2015 (1.75)  Additional F.A.R within Ring I and II (for amalgamated plot -)  Allowable TDR Area (60% of Perm.FAR)  Premium FAR for Plot within Impact Zone (-)  Total Perm. FAR area (1.75)  Residential FAR (100.00%)  Proposed FAR Area  360.36  Proposed FAR Area  360.36  Achieved Net FAR Area (1.50)  Balance FAR Area (0.25)  BUILT UP AREA CHECK  Proposed BuiltUp Area  418.33                                                                                                                                                                                                                                                                                                                                                                                                                                                                                                                                                                                                                                                                                                                                                                                                                                      |                                        | •                                     | 179.65                                |  |  |
| Balance coverage area left ( 10.96 % )       26.25         FAR CHECK         Permissible F.A.R. as per zoning regulation 2015 ( 1.75 )       419.18         Additional F.A.R within Ring I and II ( for amalgamated plot - )       0.00         Allowable TDR Area (60% of Perm.FAR )       0.00         Premium FAR for Plot within Impact Zone ( - )       0.00         Total Perm. FAR area ( 1.75 )       419.18         Residential FAR (100.00% )       360.36         Proposed FAR Area       360.36         Achieved Net FAR Area ( 1.50 )       360.36         Balance FAR Area ( 0.25 )       58.82         BUILT UP AREA CHECK         Proposed BuiltUp Area       418.33                                                                                                                                                                                                                                                                                                                                                                                                                                                                                                                                                                                                                                                                            |                                        | ,                                     | 153.40                                |  |  |
| FAR CHECK         Permissible F.A.R. as per zoning regulation 2015 ( 1.75 )       419.18         Additional F.A.R within Ring I and II ( for amalgamated plot - )       0.00         Allowable TDR Area (60% of Perm.FAR )       0.00         Premium FAR for Plot within Impact Zone ( - )       0.00         Total Perm. FAR area ( 1.75 )       419.18         Residential FAR (100.00% )       360.36         Proposed FAR Area       360.36         Achieved Net FAR Area ( 1.50 )       360.36         Balance FAR Area ( 0.25 )       58.82         BUILT UP AREA CHECK         Proposed BuiltUp Area       418.33                                                                                                                                                                                                                                                                                                                                                                                                                                                                                                                                                                                                                                                                                                                                       | Achieved Net coverage area (64.        | 04 % )                                | 153.40                                |  |  |
| Permissible F.A.R. as per zoning regulation 2015 ( 1.75 )       419.18         Additional F.A.R within Ring I and II ( for amalgamated plot - )       0.00         Allowable TDR Area (60% of Perm.FAR )       0.00         Premium FAR for Plot within Impact Zone ( - )       0.00         Total Perm. FAR area ( 1.75 )       419.18         Residential FAR (100.00% )       360.36         Proposed FAR Area       360.36         Achieved Net FAR Area ( 1.50 )       360.36         Balance FAR Area ( 0.25 )       58.82         BUILT UP AREA CHECK       418.33                                                                                                                                                                                                                                                                                                                                                                                                                                                                                                                                                                                                                                                                                                                                                                                       | Balance coverage area left ( 10.96     | 6 % )                                 | 26.25                                 |  |  |
| Additional F.A.R within Ring I and II ( for amalgamated plot - )       0.00         Allowable TDR Area (60% of Perm.FAR )       0.00         Premium FAR for Plot within Impact Zone ( - )       0.00         Total Perm. FAR area ( 1.75 )       419.18         Residential FAR (100.00% )       360.36         Proposed FAR Area       360.36         Achieved Net FAR Area ( 1.50 )       360.36         Balance FAR Area ( 0.25 )       58.82         BUILT UP AREA CHECK       418.33                                                                                                                                                                                                                                                                                                                                                                                                                                                                                                                                                                                                                                                                                                                                                                                                                                                                      | FAR CHECK                              |                                       |                                       |  |  |
| Allowable TDR Area (60% of Perm.FAR ) 0.00  Premium FAR for Plot within Impact Zone ( - ) 0.00  Total Perm. FAR area ( 1.75 ) 419.18  Residential FAR (100.00% ) 360.36  Proposed FAR Area 360.36  Achieved Net FAR Area ( 1.50 ) 360.36  Balance FAR Area ( 0.25 ) 58.82  BUILT UP AREA CHECK  Proposed BuiltUp Area 418.33                                                                                                                                                                                                                                                                                                                                                                                                                                                                                                                                                                                                                                                                                                                                                                                                                                                                                                                                                                                                                                    |                                        | - , ,                                 | 419.18                                |  |  |
| Premium FAR for Plot within Impact Zone ( - )         0.00           Total Perm. FAR area ( 1.75 )         419.18           Residential FAR (100.00% )         360.36           Proposed FAR Area         360.36           Achieved Net FAR Area ( 1.50 )         360.36           Balance FAR Area ( 0.25 )         58.82           BUILT UP AREA CHECK         418.33                                                                                                                                                                                                                                                                                                                                                                                                                                                                                                                                                                                                                                                                                                                                                                                                                                                                                                                                                                                         |                                        |                                       | 0.00                                  |  |  |
| Total Perm. FAR area ( 1.75 )       419.18         Residential FAR (100.00% )       360.36         Proposed FAR Area       360.36         Achieved Net FAR Area ( 1.50 )       360.36         Balance FAR Area ( 0.25 )       58.82         BUILT UP AREA CHECK       418.33                                                                                                                                                                                                                                                                                                                                                                                                                                                                                                                                                                                                                                                                                                                                                                                                                                                                                                                                                                                                                                                                                    |                                        |                                       | 0.00                                  |  |  |
| Residential FAR (100.00%)       360.36         Proposed FAR Area       360.36         Achieved Net FAR Area (1.50)       360.36         Balance FAR Area (0.25)       58.82         BUILT UP AREA CHECK       418.33                                                                                                                                                                                                                                                                                                                                                                                                                                                                                                                                                                                                                                                                                                                                                                                                                                                                                                                                                                                                                                                                                                                                            | Premium FAR for Plot within Impa       | ict Zone ( - )                        | 0.00                                  |  |  |
| Proposed FAR Area       360.36         Achieved Net FAR Area (1.50)       360.36         Balance FAR Area (0.25)       58.82         BUILT UP AREA CHECK       418.33                                                                                                                                                                                                                                                                                                                                                                                                                                                                                                                                                                                                                                                                                                                                                                                                                                                                                                                                                                                                                                                                                                                                                                                           | Total Perm. FAR area (1.75)            |                                       | 419.18                                |  |  |
| Achieved Net FAR Area ( 1.50 )       360.36         Balance FAR Area ( 0.25 )       58.82         BUILT UP AREA CHECK       418.33                                                                                                                                                                                                                                                                                                                                                                                                                                                                                                                                                                                                                                                                                                                                                                                                                                                                                                                                                                                                                                                                                                                                                                                                                              | Residential FAR (100.00%)              |                                       | 360.36                                |  |  |
| Balance FAR Area ( 0.25 ) 58.82  BUILT UP AREA CHECK  Proposed BuiltUp Area 418.33                                                                                                                                                                                                                                                                                                                                                                                                                                                                                                                                                                                                                                                                                                                                                                                                                                                                                                                                                                                                                                                                                                                                                                                                                                                                              | Proposed FAR Area                      |                                       | 360.36                                |  |  |
| BUILT UP AREA CHECK Proposed BuiltUp Area 418.33                                                                                                                                                                                                                                                                                                                                                                                                                                                                                                                                                                                                                                                                                                                                                                                                                                                                                                                                                                                                                                                                                                                                                                                                                                                                                                                | Achieved Net FAR Area ( 1.50 )         |                                       | 360.36                                |  |  |
| Proposed BuiltUp Area 418.33                                                                                                                                                                                                                                                                                                                                                                                                                                                                                                                                                                                                                                                                                                                                                                                                                                                                                                                                                                                                                                                                                                                                                                                                                                                                                                                                    | Balance FAR Area ( 0.25 )              | 58.82                                 |                                       |  |  |
|                                                                                                                                                                                                                                                                                                                                                                                                                                                                                                                                                                                                                                                                                                                                                                                                                                                                                                                                                                                                                                                                                                                                                                                                                                                                                                                                                                 |                                        |                                       |                                       |  |  |
| Achieved BuiltUp Area 418.33                                                                                                                                                                                                                                                                                                                                                                                                                                                                                                                                                                                                                                                                                                                                                                                                                                                                                                                                                                                                                                                                                                                                                                                                                                                                                                                                    |                                        |                                       | 418.33                                |  |  |
|                                                                                                                                                                                                                                                                                                                                                                                                                                                                                                                                                                                                                                                                                                                                                                                                                                                                                                                                                                                                                                                                                                                                                                                                                                                                                                                                                                 | Achieved BuiltUp Area                  |                                       | 418.33                                |  |  |