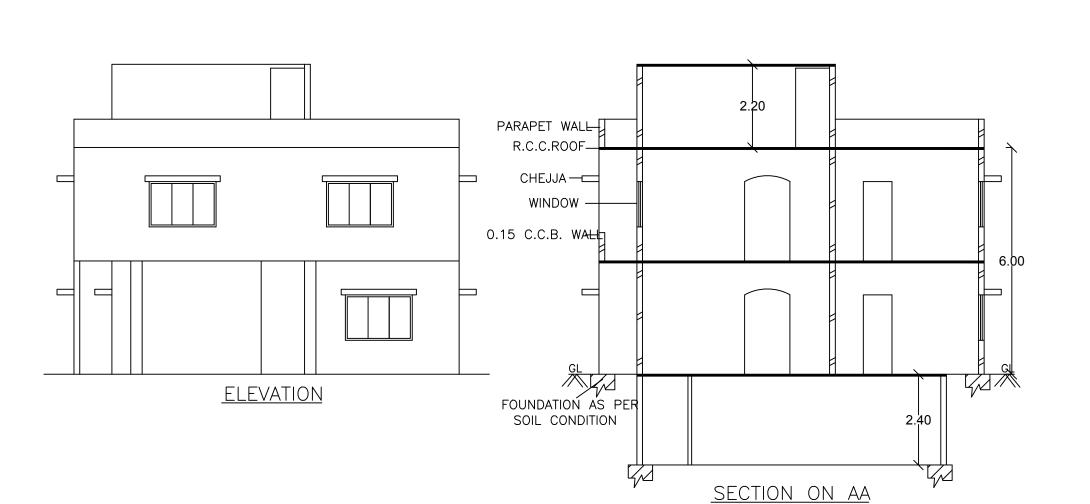

# Block :A (RESI)

| Floor Name                    | Total Built Up<br>Area (Sq.mt.) |           |      |         | Proposed FAR<br>Area<br>(Sq.mt.) | Total FAR<br>Area (Sq.mt.) | Tnmt (No.) |
|-------------------------------|---------------------------------|-----------|------|---------|----------------------------------|----------------------------|------------|
|                               |                                 | StairCase | Void | Parking | Resi.                            |                            |            |
| Terrace Floor                 | 20.48                           | 20.48     | 0.00 | 0.00    | 0.00                             | 0.00                       | 00         |
| First Floor                   | 158.45                          |           | 1.44 | 0.00    | 157.01                           | 157.01                     | 00         |
| Ground Floor                  | 153.40                          | 0.00      |      | 36.05   | 117.35                           | 117.35                     | 00         |
| Basement<br>Floor             | 86.00                           | 0.00      | 0.00 |         | 86.00                            | 86.00                      | 01         |
| Total:                        | 418.33                          | 20.48     | 1.44 | 36.05   | 360.36                           | 360.36                     | 01         |
| Total Number of Same Blocks : | 1                               |           |      |         |                                  |                            |            |
| Total:                        | 418.33                          | 20.48     | 1.44 |         | 360.36                           | 360.36                     | 01         |