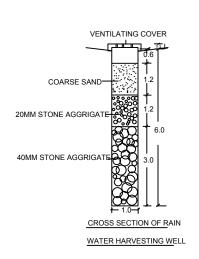

& around the site.9. The applicant shall plant at least two trees in the premises.10. Permission shall be obtained from forest department for cutting trees before the commencement of the work.

11.License and approved plans shall be posted in a conspicuous place of the licensed premises. The building license and the copies of sanctioned plans with specifications shall be mounted on a frame and displayed and they shall be made available during inspections. 12.If any owner / builder contravenes the provisions of Building Bye-laws and rules in force, the Architect / Engineer / Supervisor will be informed by the Authority in the first instance, warned in the second instance and cancel the registration if the same is repeated for the third time. 13.Technical personnel, applicant or owner as the case may be shall strictly adhere to the duties and responsibilities specified in Schedule - IV (Bye-law No. 3.6) under sub section IV-8 (e) to (k). 14. The building shall be constructed under the supervision of a registered structural engineer. 15.On completion of foundation or footings before erection of walls on the foundation and in the case of columnar structure before erecting the columns "COMMENCEMENT CERTIFICATE" shall be obtained. 16.Drinking water supplied by BWSSB should not be used for the construction activity of the building. 17. The applicant shall ensure that the Rain Water Harvesting Structures are provided & maintained in good repair for storage of water for non potable purposes or recharge of ground water at all times having a minimum total capacity mentioned in the Bye-law 32(a). 18.If any owner / builder contravenes the provisions of Building Bye-laws and rules in force, the authority will inform the same to the concerned registered Architect / Engineers / Supervisor in the